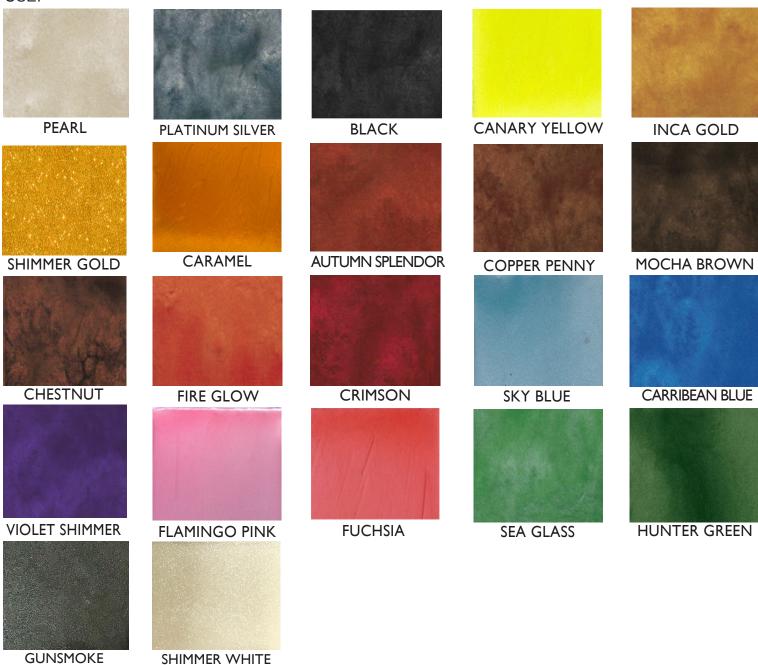

## METALLIC PEARLS

METALLIC PEARL PIGMENTS MAY BE USED IN EZ CHEM'S HIGH PERFORMANCE EPOXY 100 OR USED IN OTHER VEHICLES SUCH AS POLYURETHANE, ACRYLIC SEALERS AND WATERBORNE EPOXIES ALL WITH DIFFERENT EFFECTS. BE SURE TO THOROUGHLY READ TECH DATA BEFORE USE.

The colors represented above are to serve as a guide only. Variations may occur due to a wide range of variables, including but not limited to, the quality and degree of workmanship and curing conditions. The colors displayed are accurate to laboratory samples. If exactness of color is hypercritical, it is recommended that a job site test panel/slab is placed and finished. Professional use only.